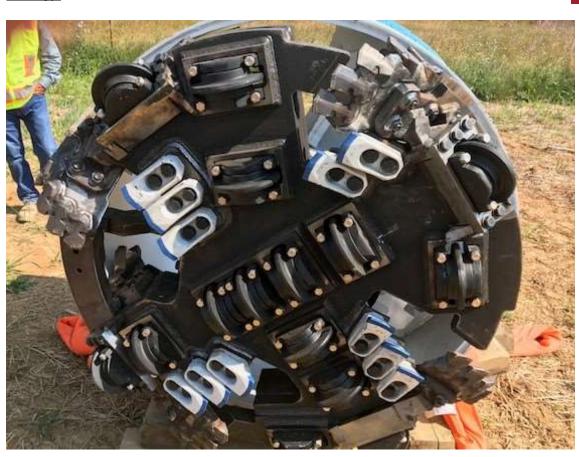

#### **Project Details:**

Installation of 230 LF of 52" steel sleeve through limestone under Amtrak to house 42" steel main. Installation of 320 LF of 42" steel main via slick bore through boulders under PA Turnpike. Also completed additional 42" slick bores at +/- 200 LF EA.

**Final Product:** 42" Steel Gas Transmission Main

**Geology:** Limestone and Clay

# **Project Profile**

**Auger Boring** 

#### **Installation Methods:**

Auger Boring
Pipe Ramming
Grouting
Vertical Shafts